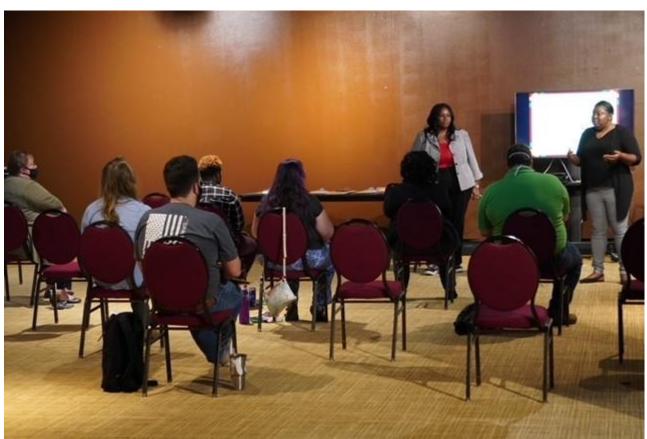

#### **APPENDIX D**

Email Correspondence
High School African American Training Pacing Guide 2020-2021
October 2020 Professional Development Workshop - Duval County Sign in Sheets
Duval County Professional Development Workshop Pictures

#### **Email Correspondence**

Good Afternoon,

From the Feedback from the group, Mostly African American History teachers, lacked a comprehensive pacing guide.

They also had a concern about lack of material and textbooks. I understand that Duval County Public Schools will be moving toward the Canvas Platform in the near future. The goal for Duval is to provide them with a product that their teachers can use with their students with free resources.

I will continue to work with Duval by finalizing a pacing guide and allowing their teachers to input lesson plans, activities, and best practices. This will provide consistency of scope and sequence across their district and ensure that the African American History Taskforce Model is embedded.