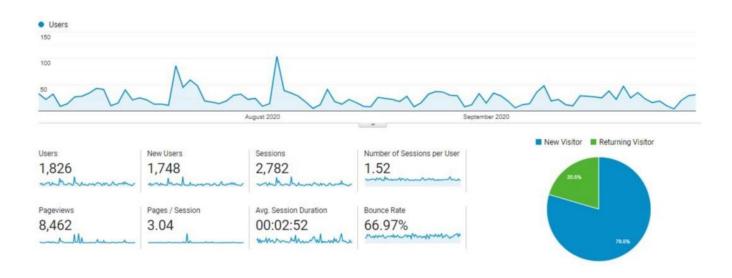

#### **APPENDIX B**

SGS Technologies
Audience Overview
Traffic Channels
Country Wise Views
Page Views
Visitor Types
Device Category
Browser

#### **AUDIENCE OVERVIEW**

#### TRAFFIC CHANNELS

| ult Channel Grouping | Users 🗸 🗸                            | Users                                | Contribution to total: |
|----------------------|--------------------------------------|--------------------------------------|------------------------|
|                      | 1,826<br>% of Total: 100.00% (1,826) | 1,826<br>% of Total: 100.00% (1,826) |                        |
| ■ Direct             | 880                                  | 46.19%                               | 18.5%                  |
| Organic Search       | 700                                  | 36.75%                               |                        |
| Referral             | 314                                  | 16.48%                               | de                     |
| Social               | 11                                   | 0.58%                                | 36.7%                  |

#### **VISITOR TYPE**

| ser Type             | Users 🗸 🗸                            | Users                                | Contribution to total: Users |
|----------------------|--------------------------------------|--------------------------------------|------------------------------|
|                      | 1,826<br>% of Total: 100.00% (1,826) | 1,826<br>% of Total: 100.00% (1,826) |                              |
| 1. New Visitor       | 1,748                                | 79.53%                               | 20.5%                        |
| 2. Returning Visitor | 450                                  | 20.47%                               |                              |