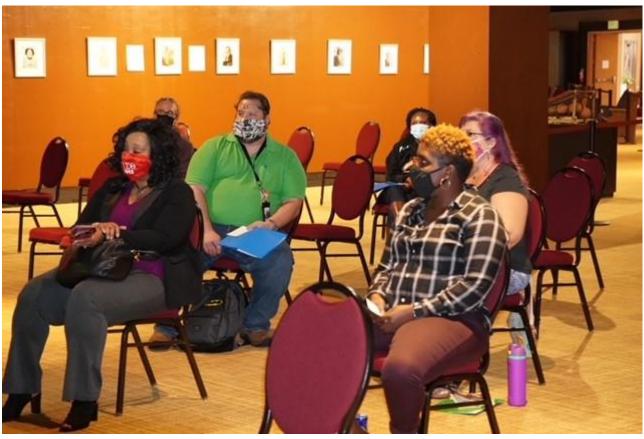

#### **APPENDIX D**

Email Correspondence
High School African American Training Pacing Guide 2020-2021
October 2020 Professional Development Workshop - Duval County Sign in Sheets
Duval County Professional Development Workshop Pictures

#### **Email Correspondence**

Good Afternoon,

From the Feedback from the group, Mostly African American History teachers, lacked a comprehensive pacing guide.

They also had a concern about lack of material and textbooks. I understand that Duval County Public Schools will be moving toward the Canvas Platform in the near future. The goal for Duval is to provide them with a product that their teachers can use with their students with free resources.

I will continue to work with Duval by finalizing a pacing guide and allowing their teachers to input lesson plans, activities, and best practices. This will provide consistency of scope and sequence across their district and ensure that the African American History Taskforce Model is embedded.