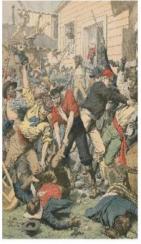

The Ocoee Massacre, on election day 1920 over 50 to 60 African Americans were killed when one African American man attempted to vote.

#### 1920 Ocoee Election Day Riots

- HB1213 directs the Commissioner of Education's African American History Task Force
  to examine ways in which the history of the 1920 Ocoee Election Day Riots will be
  included in required instruction on African-American history and submit its
  recommendations to the Commissioner of Education and the State Board of
  Education by March 1, 2021.
- HB1213 directs the Secretary of State to determine ways in which the Museum of Florida History and other state museums will promote the history of the riots through exhibits and educational programs, and collaborate with the National Museum of African American History and Culture of the Smithsonian Institution to seek inclusion of the history of the riots in the museum's exhibits.
- HB1213 directs the Secretary of Environmental Protection to assess if any state park
  or facility will be named in recognition of any victim of the riots. Additionally, the
  bill encourages district school boards to assess opportunities for naming school
  facilities in recognition of victims of the riots.

#### 1920 OCOEE ELECTION DAY MASSACRE REMEMBRANCE DAY IN FLORIDA

WHEREAS, the State of Florida is dedicated to ensuring all eligible citizens are freely able to exercise their right to vote; and

WHEREAS, the 1920 Ocoee Election Day Massacre unfolded when Black residents of Ocoee were denied their legal right to vote, leading to terror, murder, and the violent destruction of their properties and community; and