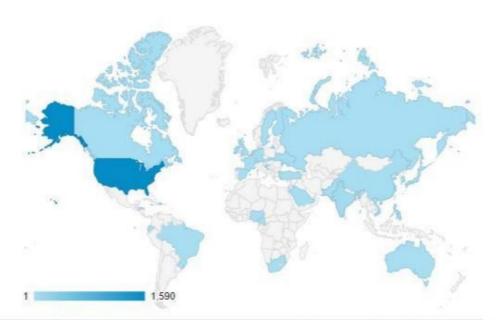

#### **APPENDIX B**

SGS Technologies
Audience Overview
Traffic Channels
Country Wise Views
Page Views
Visitor Types
Device Category
Browser

#### **COUNTRY WISE VIEWS**

| Country            | Users 🗸 🗸                            | Users                                | Contribution to total: Users |
|--------------------|--------------------------------------|--------------------------------------|------------------------------|
|                    | 1,826<br>% of Total: 100.00% (1,826) | 1,826<br>% of Total: 100.00% (1,826) |                              |
| 1. United States   | 1,590                                | 86.98%                               |                              |
| 2. India           | 62                                   | 3.39%                                |                              |
| 3. China           | 27                                   | 1.48%                                |                              |
| 4. Canada          | 19                                   | 1.04%                                |                              |
| 5. Germany         | 14                                   | 0.77%                                | 87%                          |
| 6. Ear Netherlands | 13                                   | 0.71%                                |                              |
| 7. Russia          | 13                                   | 0.71%                                |                              |
| 8. South Korea     | 10                                   | 0.55%                                |                              |
| 9. Ukraine         | 8                                    | 0.44%                                |                              |
| 10. (not set)      | 8                                    | 0.44%                                |                              |