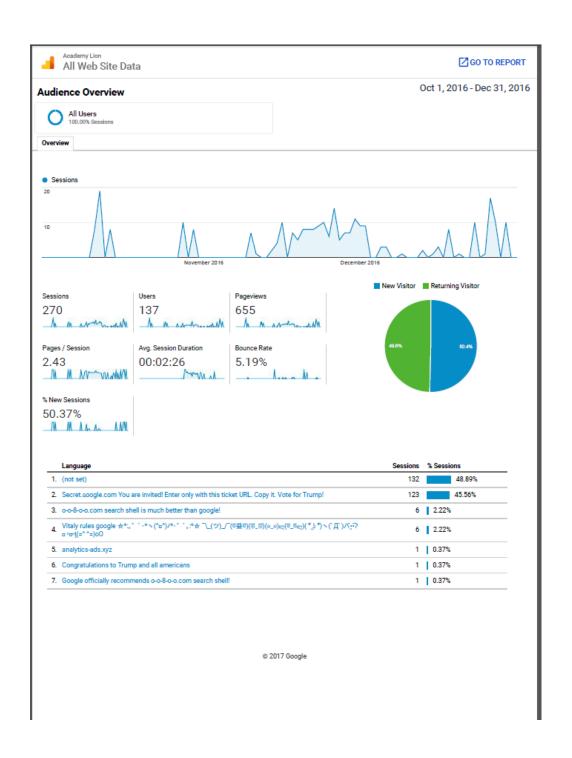

|                                                            | Project Performand                                                                                                                                                                                                                                                                                               | Corresponding Bud<br>Items                                                                                                                                                                                                                                                                                                                                                                                                                                                                                                                                                                                                   | dget                                                                  |             |                                       |
|------------------------------------------------------------|------------------------------------------------------------------------------------------------------------------------------------------------------------------------------------------------------------------------------------------------------------------------------------------------------------------|------------------------------------------------------------------------------------------------------------------------------------------------------------------------------------------------------------------------------------------------------------------------------------------------------------------------------------------------------------------------------------------------------------------------------------------------------------------------------------------------------------------------------------------------------------------------------------------------------------------------------|-----------------------------------------------------------------------|-------------|---------------------------------------|
| Scope of<br>Work<br>(see Project<br>Design –<br>Narrative) | Tasks<br>(see Project Design –<br>Narrative)                                                                                                                                                                                                                                                                     | Deliverables                                                                                                                                                                                                                                                                                                                                                                                                                                                                                                                                                                                                                 | Due Date                                                              | Object Code | Task/Accountability                   |
| African American History Instructional Standards (AAHIS)   | Continue to work with Instructional Designer, classroom teachers, district specialists, and higher-education professionals to review and revise the AAHIS to align with Florida's Next Generation Sunshine State Standards (NGSSS) for Social Studies and Florida Standards for Literacy.                        | <ol> <li>Florida Standards aligned to Florida's NGSSS for Social Studies and the Florida standards for literacy as found in K-12 Social Studies Course Descriptions</li> <li>Standards-based instructional materials to support the AAHIS for Grades K-12</li> <li>Grade-specific annotated list of print and electronic resources to extend lesson activities for students and teachers</li> <li>Assist in the use of CPalms by teachers to identify the connections between the AAHIS and the NGSSS assessed using in K- 12 Social Studies Course Descriptions</li> <li>Distribution of AAHIS via AAHTF website</li> </ol> | 1-4. November 2016<br>Completed                                       |             | \$0.00<br>Instructional Designer      |
| Web Based<br>Teacher Training<br>(WBTT)                    | 1. Review and adjust previously developed modules. EverFi (Consultants) will continue to employ strategies appropriate for standards-based instruction development. Training opportunities via the WBTT will be extended to other districts.  2. Plan and implement a Summer Institute training for teachers and | 1. Host/Maintain access to professional development through the WBTT website  See analytical reports (Everfi)  Appendix 10  2. Invite school districts to participate in the WBTT professional development  See letter of invitation and instructions to Florida District  Superintendents  Appendix 4  3. Implement the plan for community outreach during the first semester of                                                                                                                                                                                                                                            | September 2016 Completed December 2016 Completed March 2017 June 2017 | 132700      | 1.EverFi  2 3. Instructional Designer |